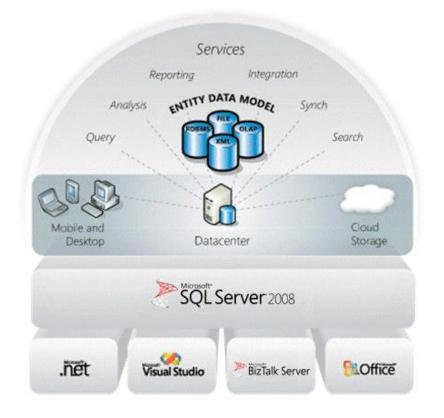

#### Services

Organizations today face numerous data challenges, such as the need to make faster and more data-driven decisions, the need to increase the productivity and flexibility of development staff, and pressure to reduce overall information technology (IT) budgets while also scaling the infrastructure to meet ever-increasing demands.

Extended Results has both the experience and the expertise to help enterprises address these challenges. Our next-generation data management and analysis services deliver increased security, scalability, and availability to enterprise data and analytical applications, while making them easier to build, deploy, and manage by your IT organization. We use Microsoft's SQL Server Fast Track Data Warehouse, a new set of reference architectures for data warehousing that will help eliminate many of the barriers companies traditionally face while creating data warehouses.